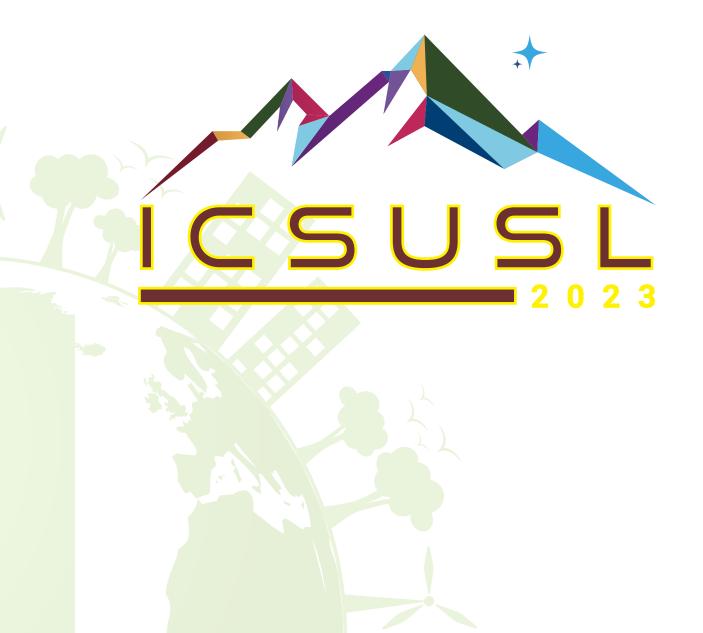

We are thrilled to present our brand new logo for the International Conference of Sabaragamuwa University in Sri Lanka! Our logo is a stunning representation of our institution's commitment to excellence, knowledge, and growth.

At the heart of our logo is a breathtaking mountain range that signifies the power, stability, and resilience of Sabaragamuwa University. The mountain range is designed with various shapes, adding a geometric element that enhances its overall aesthetic appeal. This feature is symbolic of our university's diverse range of academic programs, research initiatives, and collaborations, all of which contribute to our reputation as a world-class institution of higher learning.

The two stars featured in our logo signify our mission to bring knowledge and innovation to the world. Our faculty members and researchers are dedicated to conducting groundbreaking research, producing exceptional graduates, and fostering innovative partnerships that will impact societies and the world at large.

We have incorporated nine colors in our logo, each of which represents a specific faculty within our institution. We also chose to use a multicolored palette to symbolize new beginnings, transformation, and adaptability to the ever-changing global landscape. Additionally, we used maroon as the base color, which represents our confidence and ambition as a university. The gold color is also featured in our logo, representing our aspiration for success, wealth, and prosperity.

Overall, our logo is a visual representation of Sabaragamuwa University's values and commitment to producing exceptional graduates who will go on to shape and impact the world. We are excited to showcase this new logo at the International Conference of Sabaragamuwa University and look forward to welcoming you to our world-class university.